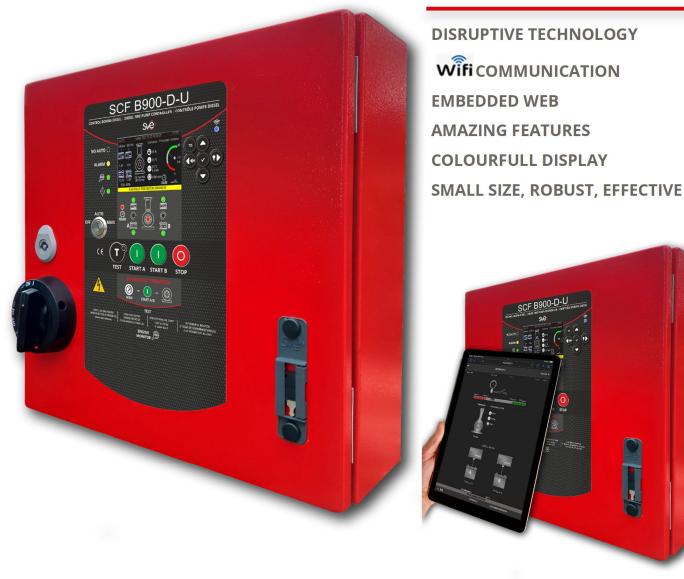

EN12845 - UNE 23500- UNI 10779

DIESEL ENGINE DRIVEN CONFIGURABLE-PROGRAMMABLE FIRE PUMPS SET CONTROL PANEL

DIESEL ENGINE DRIVEN CONFIGURABLE-PROGRAMMABLE FIRE PUMPS SET CONTROL PANEL

# **MAIN FEATURES**

### Communications

| Wifi                      | Embedded Web access                                                                         |
|---------------------------|---------------------------------------------------------------------------------------------|
| Ethernet: Modbus / TCP-IP | SCOM903 optional module not included as standard                                            |
| RS485 Modbus / RTU        | SCOM901 optional module not included as standard                                            |
| Voltage free contacts     | 6 potential free double relays: 250 VAC - 0.3A<br>1 potential free double relay 250 VAC-10A |

# **EMBEDDED WEB**

Main Screen