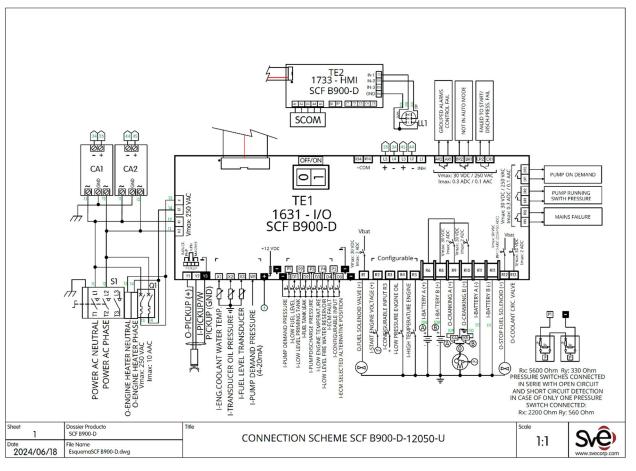

# WIRING DIAGRAM

DIESEL ENGINE DRIVEN CONFIGURABLE-PROGRAMMABLE FIRE PUMPS SET CONTROL PANEL