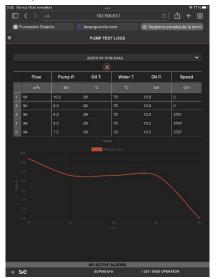

ts, pressures and pump tests logs





DIESEL ENGINE DRIVEN CONFIGURABLE-PROGRAMMABLE FIRE PUMPS SET CONTROL PANEL



# **EMBEDDED WEB**

Main Screen



## Available information

| Operating mode                            | Current date and time (accuracy s)         |
|-------------------------------------------|--------------------------------------------|
| Pump room temperature                     | Mains voltage and frequency                |
| Battery voltage and charger current       | Accumulated pump running hours and minutes |
| Remaining time until battery equalisation | Pump demand transducer and pressure switch |
| Engine quantity measuring instruments     | Alarm display band                         |

### **Other Screens**

#### Maintenance Menu



#### Pump test and curve



#### Weekly pressure log

| ,<br>[]] | fames 18 de noviembre<br>$\langle  ightarrow \left[ AA  ightarrow  ight]$ |               | .168.63.1  |        |              | 3) (    | *""<br>) + 8 |
|----------|---------------------------------------------------------------------------|---------------|------------|--------|--------------|---------|--------------|
| =        |                                                                           | REGISTROS HIS | TÓRICO PRE | SIONES |              |         |              |
|          |                                                                           | C ACTUA       |            |        |              |         |              |
|          |                                                                           |               |