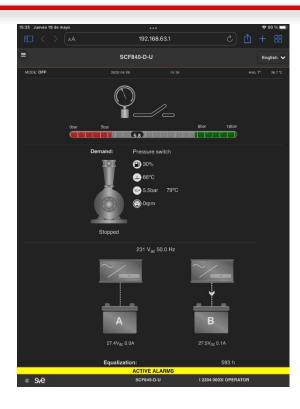

#### **OPERATING MODE** MAINS VOLTAGE AND FREQUENCY PUMP ROOM TEMPERATURE ACCUMULATED PUMP RUNNING HOURS AND MINUTES **BATTERY VOLTAGE AND CHARGER CURRENT** PUMP DEMAND TRANSDUCER AND PRESSURE SWITCH **REMAINING TIME UNTIL BATTERY EQUALISATION** ALARM DISPLAY BAND MOTOR QUANTITY MEASURING INSTRUMENTS

# **EMBEDDED WEB**

Main Screen

## Available information

| Operating mode                            | Current date and time (accuracy s)         |
|-------------------------------------------|--------------------------------------------|
| Pump room temperature                     | Mains voltage and frequency                |
| Battery voltage and charger current       | Accumulated pump running hours and minutes |
| Remaining time until battery equalisation | Pump demand transducer and pressure switch |
| Engine quantity measuring instruments     | Alarm display band                         |