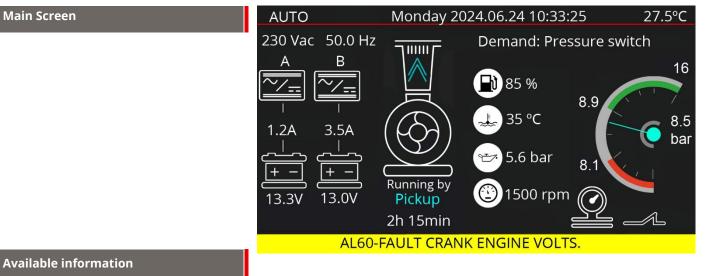

# **EMBEDDED WEB**

Main Screen

## Available information

| Operating mode                            | Current date and time (accuracy s)         |
|-------------------------------------------|--------------------------------------------|
| Pump room temperature                     | Mains voltage and frequency                |
| Battery voltage and charger current       | Accumulated pump running hours and minutes |
| Remaining time until battery equalisation | Pump demand transducer and pressure switch |
| Engine quantity measuring instruments     | Alarm display band                         |