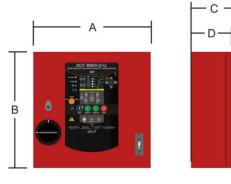

# **DIMENSIONS AND ANCHORING**

| ۹.    | В     | С     | D     | E     | F     | Weight |
|-------|-------|-------|-------|-------|-------|--------|
| 360mm | 360mm | 170mm | 130mm | 270mm | 275mm | 10Kg   |
|       |       |       |       |       |       |        |
|       |       |       |       |       |       |        |
|       |       |       |       |       |       |        |
|       |       |       |       |       |       |        |
|       |       |       |       |       |       |        |
|       |       |       |       |       |       |        |
|       |       |       |       |       |       |        |