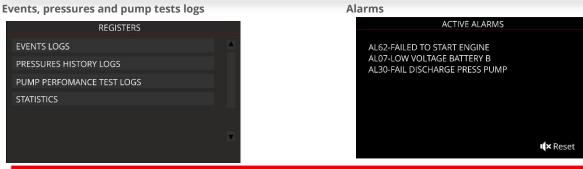

**Other screens** 

EN12845 UNE 23500:2018

Events, pressures and pump tests logs

DIESEL ENGINE DRIVEN CONFIGURABLE-PROGRAMMABLE FIRE PUMPS SET CONTROL PANEL